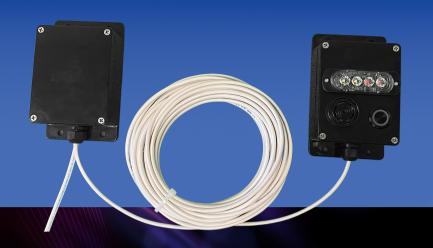

# Roving Watch Mate w/ Harness

**BGWS-H8** 

Spec Sheet

Roving watchman monitor for use when wireless connection is not possible

Programmable timer

System armed and disarmed from a smart device (iOS)

97 dBA siren & 9-watt strobe light

## Harness Length

25 '

### Size x2

4.5" x 3.5" x 2.25", top & bottom flange mounting