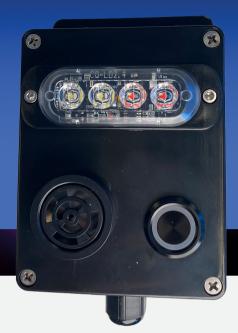

# **Roving Watch Mate**

**BGWS-K8** 

Spec Sheet

#### **Enclosure**

9 - 36 Vdc

IP-65 rated, ABS/PC

#### **Alarm Inputs**

One Alarm Inputs (NC/NO)

4.5" x 3.5" x 2.25", top & bottom flange mounting