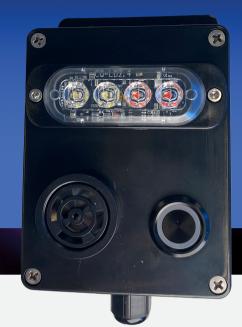

# Alarm Watch Mate

**BGWS-K9** 

Spec Sheet

## Roving watchman monitor

**Programmable timer** 

System armed and disarmed from a smart device (iOS)

97 dBA siren & 9-watt strobe light

Cloud connection not required

Smart device not required while in autonomous mode

#### **Enclosure**

IP-65 rated, ABS/PC

#### Size

4.5" x 3.5" x 2.25", top & bottom flange mounting