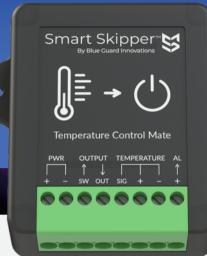

# Temperature Control Mate

**BGWS-11** 

Spec Sheet

#### **Status LEDs**

Green - Power Blue - Connectivity

Red - Alarm

#### **Monitors / Controls**

Load (Max 15 Amps @ 12 Vdc)

Two Digital Alarm Inputs (Active-High or Active-Low)

External Temperature (16.4ft / 5m Probe Included)

One Digital Alarm Input (Active-High or Active-Low)